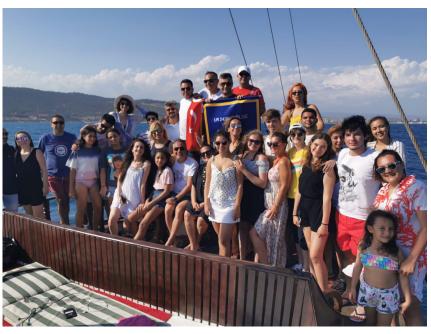

## SUMMER CAMP IN ADANA, TURKEY 2020 BY ROTARY CLUB OF ADANA - CUKUROVA

NAME : Sun, Fun, Sports & Food

WHERE : Adana, Turkey

WHEN : 02 – 15 July 2020

ARRIVAL : Adana Sakirpasa Airport (ADA)

DEPARTURE : Adana Sakirpasa Airport (ADA)

Adana to have an excellent chance to immerse themselves in the Turkish way of

life and hospitality.

Participants will enjoy swimming pool, lake, sea beaches and trekking days as well

as visiting cultural and historical sites in the area. Also we are planning to taste

traditional food and especially Adana kebap.

https://www.youtube.com/watch?v=LtgYuRGUCCkhttps://www.youtube.com/watch?v=Vaa1ogWacb0

EQUIPMENT : Summers are sunny and hot in Adana, temperatures regularly reaching over 35